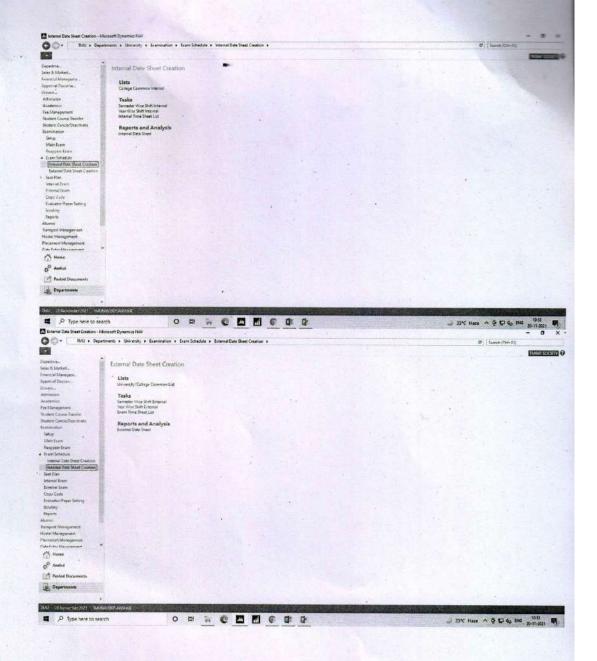

### **Examination Management**

- Examination form
- · Examination Schedule
- Exam Center & Room/Seat Allocation
- Internal & External Date Sheets
- Internal & External Room Statements
- · Invigilation & Faculty Allocation
- Copy Distribution & Collection
- Coding-Decoding
- · External Marks Entry
- Admit cards
- Award lists
- · Result Processing
- Tabulation sheet
- · Consolidated mark sheet
- Degree certificate
- · Re-appear process
- Hall ticket
- Re-evaluation
- Result declaration on Student and Principal Portal
- Result Analysis