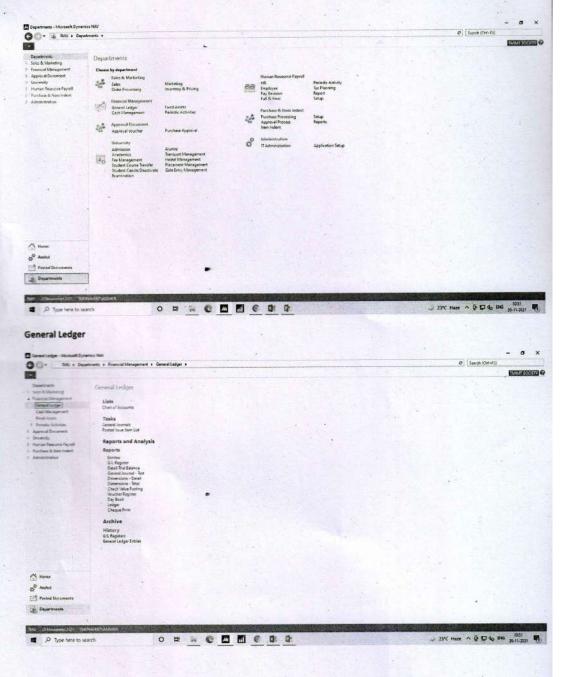

|

### **Student Portal**

- Student Login
- Student Profile
- Student Course wise Details
- Student Time Table
- Student Fees Payment
- Student Examination Details (Internal/External) Syllabus

### **Faculty Portal**

- Faculty Login
- Faculty Profile
- Create And View Time Table
- Assignments
- Access to Course and Program details
- Enter student marks
- Mark student attendance via Mobile or desktop
- View Faculty load
- · View Academic calendar
- Make transport requests
- Principal and HOD approve and process Student marks
- Principal and HOD approve and finalize Detainee List

### **Employee Portal**

- Employees have access to their daily punch data
- View Attendance
- Appraisal forms
- · Mark leaves
- View leave balance Tour claims



### All Departments





**Portal Image** 











## ATTENDANCE REVIEW ATTENDANCE

|                                       |                        | . 20                   |           | -               |            |            |                 |           |            |                 |                 |                |             |               | 60      |   |
|---------------------------------------|------------------------|------------------------|-----------|-----------------|------------|------------|-----------------|-----------|------------|-----------------|-----------------|----------------|-------------|---------------|---------|---|
|                                       |                        | BRT-S-203 - RADIOIC .  |           |                 |            |            |