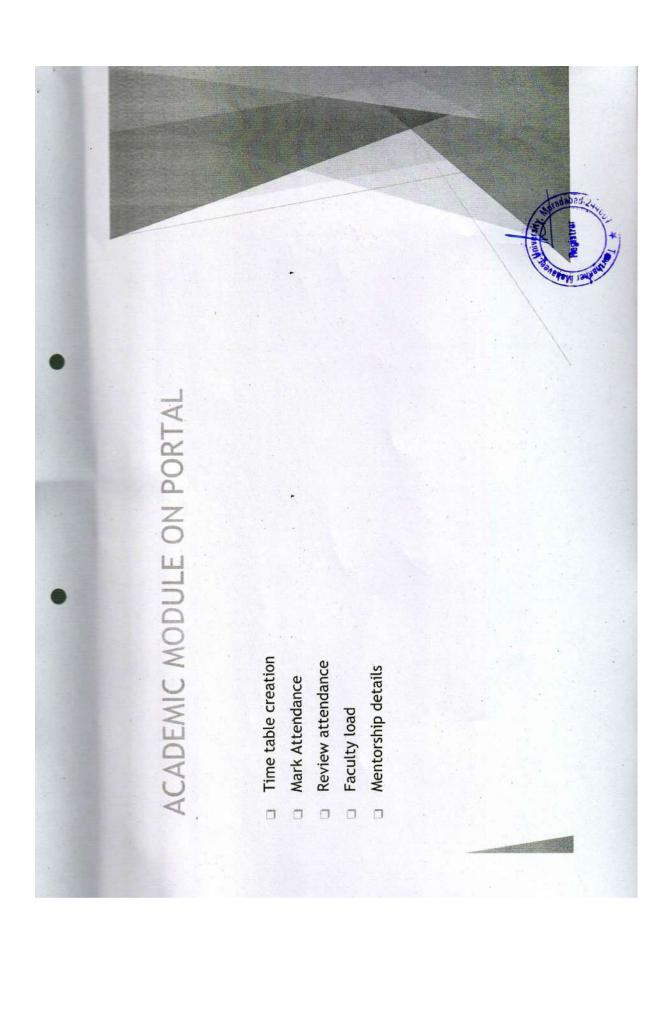

## ATTENDANCE REVIEW ATTENDANCE

|                                       |                        | . 20                   |           | -               |            |            |                 |           |            |                 |                 |                |             |               | 60      |   |
|---------------------------------------|------------------------|------------------------|-----------|-----------------|------------|------------|-----------------|-----------|------------|-----------------|-----------------|----------------|-------------|---------------|---------|---|
|                                       |                        | BRT-S-203 - RADIOIC .  |           |                 |            |            |                 |           |            |                 |                 |                |             |               | 2345678 |   |
|                                       |                        | .S.203                 |           | Event Type      |            |            |                 |           |            |                 |                 |                |             |               | 112     |   |
|                                       |                        |                        | 75        | Page            |            |            |                 |           |            |                 |                 |                |             |               |         |   |
|                                       |                        | Subject                | 0         | (4)0(4)         |            |            |                 |           |            |                 |                 |                |             |               |         |   |
|                                       |                        |                        | 围         | 8:1             |            |            |                 |           |            |                 |                 |                |             |               |         |   |
|                                       |                        |                        |           | Perre           | to         | r          | 19              | 20        | 900        | 8               | 3-              | 92             | 35          | to            |         |   |
|                                       |                        | - Section -            | F         |                 |            |            |                 |           |            |                 |                 |                |             |               |         |   |
|                                       |                        |                        | From      |                 | 115        | At .       | S III           | 9         | De         | 40              | # 100           | 100            | 6           | 9             |         |   |
|                                       |                        | Section                | From      | Present         | - 0        | 2          | -               |           | 11         | 11              | 7               | 133            |             |               |         |   |
|                                       |                        | 15                     |           |                 | STOCK OF   | -          |                 |           |            |                 |                 |                |             | 40            |         |   |
| Type: Regular                         |                        |                        |           |                 |            |            | KUR             |           |            | HSH             | LARY            | N. A.          |             | P             |         |   |
| Type:                                 |                        |                        | - Batch - | Student Name    | SIF        | 11         | RAKSHITA THAKUR | ***       | MAR        | RAJ KUMAR SINGH | NISHA CHAUDHARY | ZARGAN FATINIA | COEL        | ALSHIFA AKRAM |         |   |
|                                       |                        |                        | 4         | molerat         | ABEER ASIF | JAVED ALI  | AKSHII          | FIRDOSH   | SONU KUMAR | A KU            | SHAC            | RCAN           | APARNA GOEL | SHIE          |         |   |
|                                       |                        | Near                   |           | 8               | A          | J.         | 2               | E         | SC         | R               | Z               | 2              | A           | A             |         |   |
| Academic Year 19-20                   |                        | Semester/Year          | Battch    |                 |            |            |                 |           |            |                 |                 |                |             |               |         |   |
| Year                                  |                        |                        | es es     | Incollinent No. | IPS1902001 | IPS1902002 | P\$1902003      | PSigozoga | PS1902005  | PS1902006       | (PSzgozoo7      | P\$1902008     | [PS1902009] | 02010         |         |   |
| ademi                                 | ×                      | PAR-004 - BRIT (8.51 * |           | United          | TPS19      | TPS19      | TPS19           | TPS19     | TPS19      | TPS19           | TPSzg           | TPS19          | TPS19       | TP51902010    |         |   |
| 1 1 1 1 1 1 1 1 1 1 1 1 1 1 1 1 1 1 1 | sentar                 | BRIT                   |           | SI No.          |            |            |                 |           |            |                 |                 |                |             |               |         |   |
| lance                                 | pplen                  | R-004                  | - Group - | 5               | **         | ei         | 60              | 7         | 10         | 10              | 0               | 60             | 0           | 10            |         |   |
| ttenc                                 | ed/Su                  |                        |           |                 |            |            |                 |           |            |                 |                 |                |             |               |         |   |
| Review Attendance                     | Detained/Supplementary | Course:                | Group:    |                 |            |            |                 |           |            |                 |                 |                |             |               |         |   |
| Sevi                                  | 6                      |                        |           |                 |            | -          | -               |           |            |                 |                 |                |             |               |         | - |