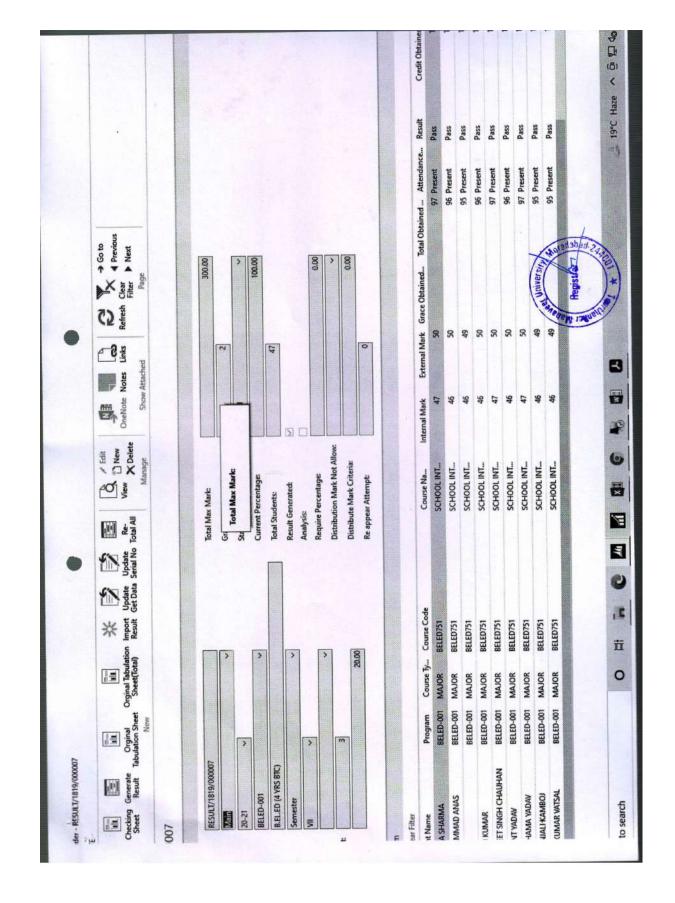

### **Examination Management**

- Examination form
- · Examination Schedule
- Exam Center & Room/Seat Allocation
- Internal & External Date Sheets
- Internal & External Room Statements
- · Invigilation & Faculty Allocation
- Copy Distribution & Collection
- Coding-Decoding
- · External Marks Entry
- Admit cards
- Award lists
- · Result Processing
- Tabulation sheet
- · Consolidated mark sheet
- Degree certificate
- · Re-appear process
- Hall ticket
- Re-evaluation
- Result declaration on Student and Principal Portal
- Result Analysis