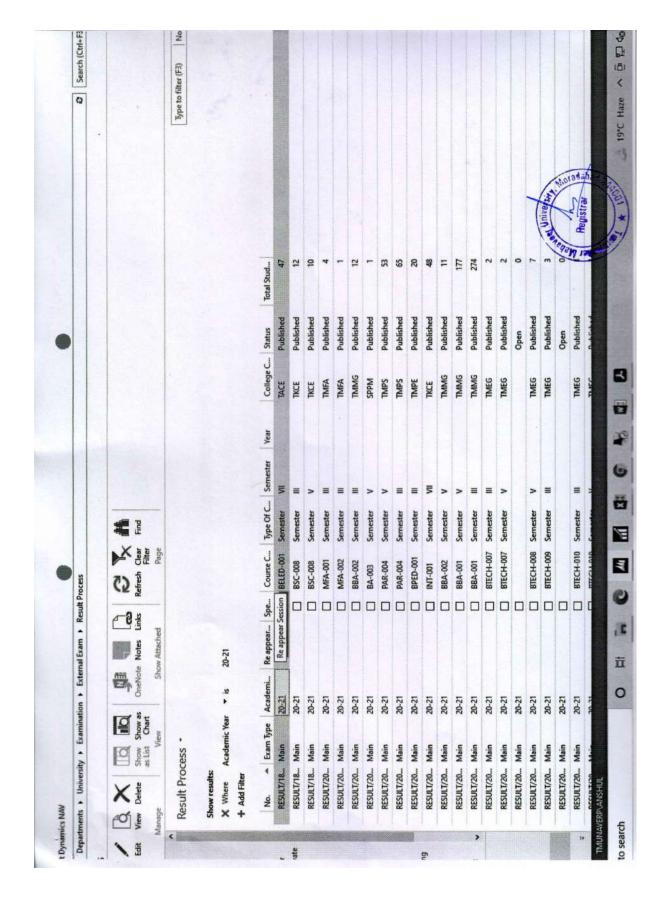

### **Examination Management**

- Examination form
- · Examination Schedule
- Exam Center & Room/Seat Allocation
- Internal & External Date Sheets
- Internal & External Room Statements
- · Invigilation & Faculty Allocation
- Copy Distribution & Collection
- Coding-Decoding
- · External Marks Entry
- Admit cards
- Award lists
- · Result Processing
- Tabulation sheet
- · Consolidated mark sheet
- Degree certificate
- · Re-appear process
- Hall ticket
- Re-evaluation
- Result declaration on Student and Principal Portal
- Result Analysis