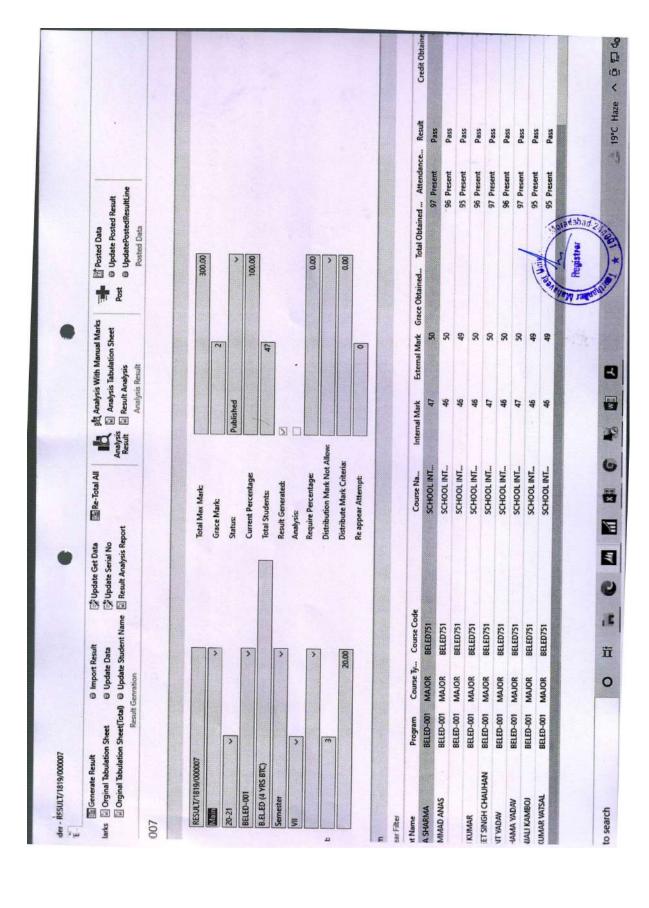

### **Examination Management**

- Examination form
- · Examination Schedule
- Exam Center & Room/Seat Allocation
- Internal & External Date Sheets
- Internal & External Room Statements
- · Invigilation & Faculty Allocation
- Copy Distribution & Collection
- Coding-Decoding
- · External Marks Entry
- Admit cards
- Award lists
- · Result Processing
- Tabulation sheet
- · Consolidated mark sheet
- Degree certificate
- · Re-appear process
- Hall ticket
- Re-evaluation
- Result declaration on Student and Principal Portal
- Result Analysis