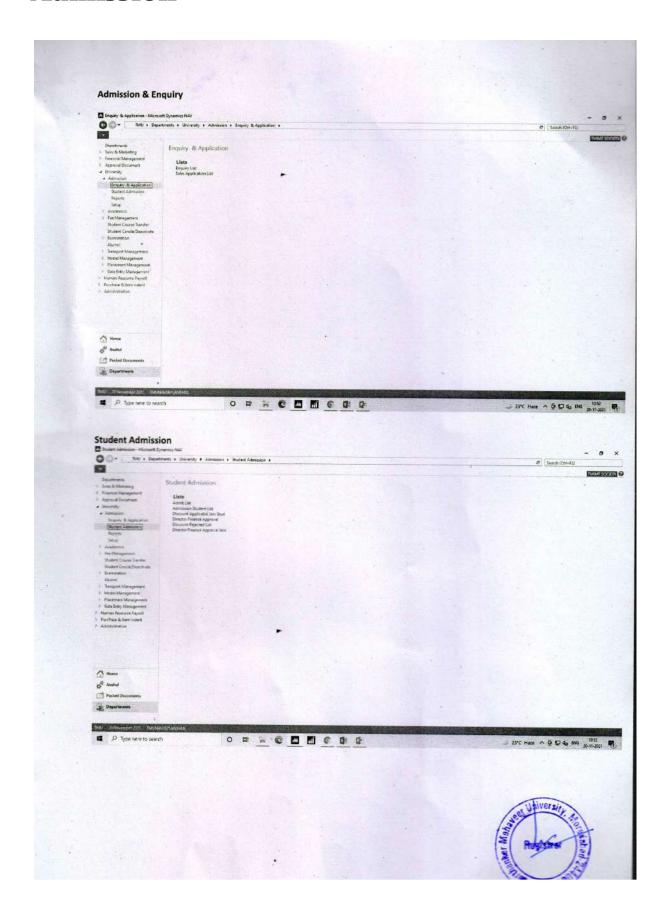

### **Student Admission Management**

- Student Enquiry
- Application
- · Creation of Student
- Program Identification
- College Identification
- Student registration
- · Student selection procedure
- Analysis from inquiry till registration