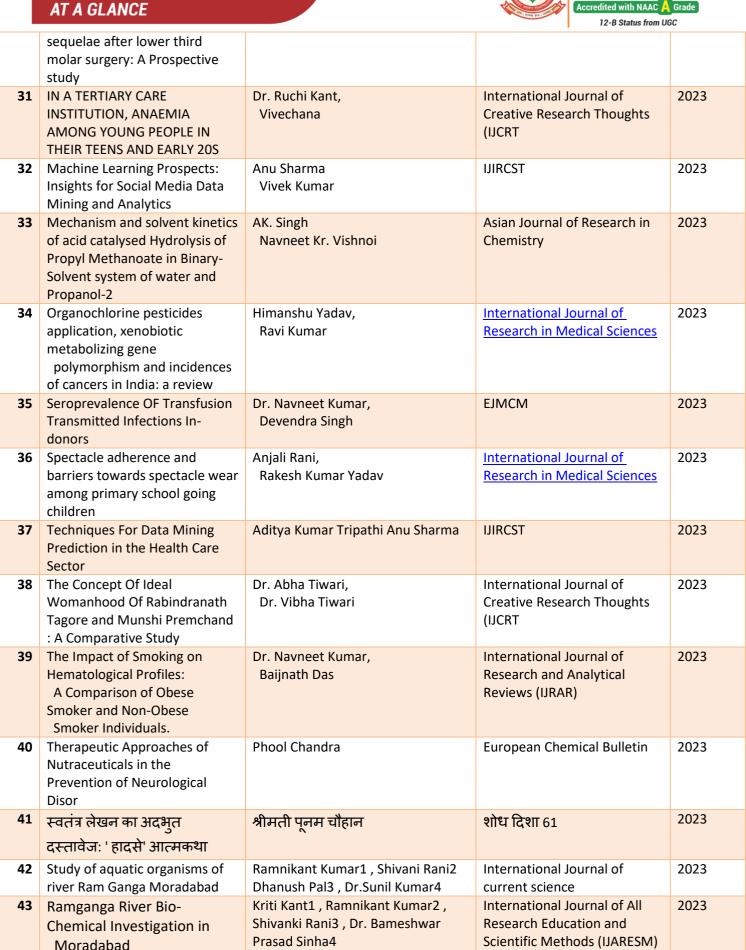

h linear Poly (amido amine)                                                      | Varun Kumar Singh, Souvik Sur         | Bulletin of Pure and Applied<br>Sciences-Chemistry               | 2023 |
| 29 | Comparatve evaluation of antimicrobial efficacy of clove and thyme essential oil against E. faecalis - An invitro study                                           | YELURI R                              | Journal of Advanced Medical and Dental Sciences Research         | 2023 |
| 30 | Evaluation of efficacy of aqua titan patch in postoperative                                                                                                       | GUPTA DS, GEHLOT N, AGARWAL N         | Journal of Maxillofacial and oral surgery                        | 2023 |

44

An Impact of self depend





Dr.Mukta Gupta

2023

journal of Interdisciplinary





|    |                                                                                                                                                                       |                                                                                                                                      | 12-B Status from UC                                                  | iC   |
|----|-----------------------------------------------------------------------------------------------------------------------------------------------------------------------|--------------------------------------------------------------------------------------------------------------------------------------|---------------------------------------------