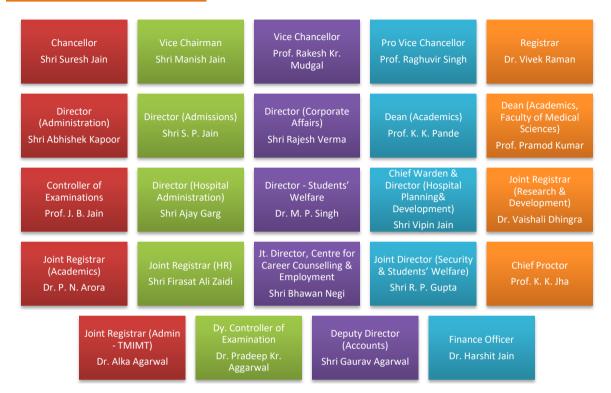

## **University Governance**

The governance model of the university comprising eminent personalities from academia, industry and social life includes:

- University Court
- Planning Board
- Executive Council
- Academic Council
- ▶ Finance Committee

## **University Administration**

#### **UNIVERSITY ADMINISTRATION**