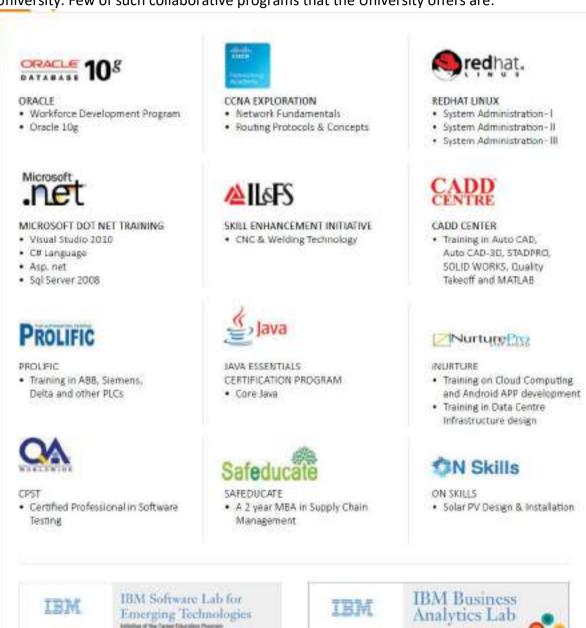

## **Collaborative Programmes**

The University believes that the growth of the nation is only possible when both industry and academia work hand-in-hand. To make this possible, the University has been offering its students industry specific courses & certification while pursuing their degree course at the University. Few of such collaborative programs that the University offers are: